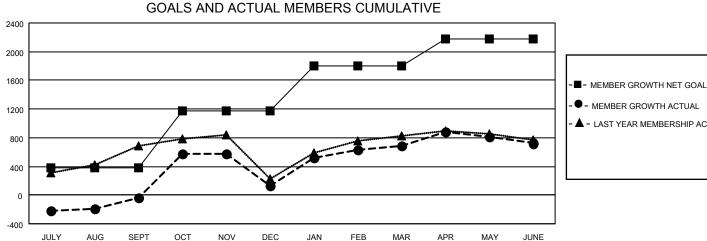

## **LOCATION: NIGERIA**

GMT: OPEN

GMT CA 8

| Clubs<br>RESULTS FOR 2019-2020 |    |    |    | Members<br>RESULTS FOR 2019-2020 |     |       |     |
|--------------------------------|----|----|----|----------------------------------|-----|-------|-----|
|                                |    |    |    |                                  |     |       |     |
| JULY/AUG/SEPT                  | 13 | 1  | 4  | JULY/AUG/SEPT                    | 375 | 417   | 436 |
| OCT/NOV/DEC                    | 18 | 13 | 16 | OCT/NOV/DEC                      | 795 | 943   | 726 |
| JAN/FEB/MAR                    | 14 | 14 | 1  | JAN/FEB/MAR                      | 625 | 767   | 159 |
| APR/MAY/JUNE                   | 6  | 29 | 0  | APR/MAY/JUNE                     | 385 | 1,116 | 975 |

- CURRENT YEAR ACTUAL NEW CLUBS

- LAST YEAR ACTUAL NEW CLUBS

| •- | MEMBER GROWTH ACTUAL |
|----|----------------------|
|    |                      |

- LAST YEAR MEMBERSHIP ACTUAL

362 CLUBS OF 510 ADDED 1 OR MORE **GENDER DISTRIBUTION DROPPED CLUBS: 21 NEW MEMBERS** 6,923 (58.26%) MALE 4,960 (41.74%) FEMALE **DROPPED MEMBERS** 1,476 66 DECEASED TOTAL FAMILY UNIT MEMBERS CLICK HERE FOR CUMULATIVE 299 CLUB CANCELLED MEMBERSHIP DATA FAMILY MEMBERS PAYING HALF 890 1,931 OTHER DUES