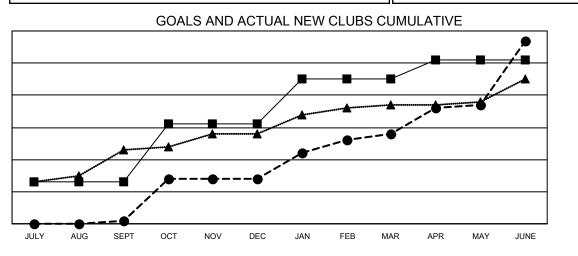

## **LOCATION: NIGERIA**

GMT: OPEN

GMT CA 8

| Clubs<br>RESULTS FOR 2019-2020 |    |    |    | Members<br>RESULTS FOR 2019-2020 |     |       |     |
|--------------------------------|----|----|----|----------------------------------|-----|-------|-----|
|                                |    |    |    |                                  |     |       |     |
| JULY/AUG/SEPT                  | 13 | 1  | 4  | JULY/AUG/SEPT                    | 375 | 417   | 436 |
| OCT/NOV/DEC                    | 18 | 13 | 16 | OCT/NOV/DEC                      | 795 | 943   | 726 |
| JAN/FEB/MAR                    | 14 | 14 | 1  | JAN/FEB/MAR                      | 625 | 767   | 159 |
| APR/MAY/JUNE                   | 6  | 29 | 0  | APR/MAY/JUNE                     | 385 | 1,116 | 975 |

- CURRENT YEAR ACTUAL NEW CLUBS

- LAST YEAR ACTUAL NEW CLUBS

| •- | MEMBER GROWTH ACTUAL |
|----|----------------------|
|    |                      |

- LAST YEAR MEMBERSHIP ACTUAL

362 CLUBS OF 510 ADDED 1 OR MORE **GENDER DISTRIBUTION DROPPED CLUBS: 21 NEW MEMBERS** 6,923 (58.26%) MALE 4,960 (41.74%) FEMALE **DROPPED MEMBERS** 1,476 66 DECEASED TOTAL FAMILY UNIT MEMBERS CLICK HERE FOR CUMULATIVE 299 CLUB CANCELLED MEMBERSHIP DATA FAMILY MEMBERS PAYING HALF 890 1,931 OTHER DUES